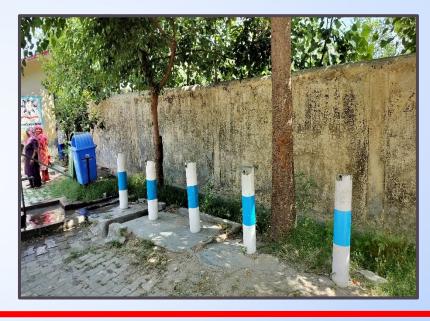

## WORK COMPLETION

### PHOTOGRAPHS

GUPS- MAHESHWARI
PROJECT NAME- PARIVARTAN MODEL SCHOOL PROJECT
LAKSAR, HARIDWAR
Construction Year- 2023-24

#### GUPS Maheshwari maheshwari Main Gate New Construction Pre & Post Photos













#### **GUPS Maheshwari Main Bulding Renovation Work Pre & Post Photos**









#### **GUPS Maheshwari Kitchen Renovation Pre & Post Photos**









#### **GUPS** maheshwari Handwash station New Construction Pre & Post Photos













#### **GUPS Maheshwari Toilet New Construction Pre & Post Photos**













#### **GUPS Maheshwari Toilet Renovation Pre & post Photos**













#### **GUPS Maheshwari Boundary Wall Renovation Pre & Post Photos**













#### **GUPS Maheshwari Extra Room Renovation Pre & Post Photos**









#### **UPS Maheshwari Extra Room and Varandha Floor Pre and Post Photos**









#### **GUPS Maheshwari New Construction Stage Pre & Post Photos**









# THANK YOU