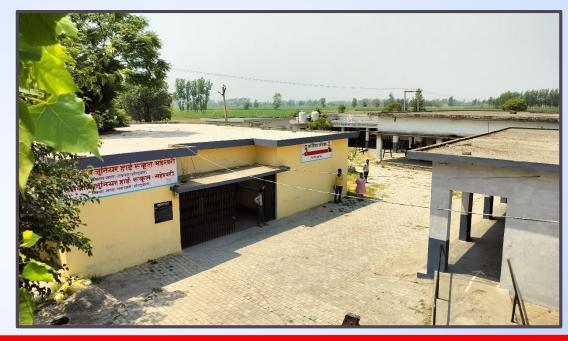

## WORK COMPLETION

### PHOTOGRAPHS

GUPS- MAHESHWARI
PROJECT NAME- PARIVARTAN MODEL SCHOOL PROJECT
LAKSAR, HARIDWAR
Construction Year- 2023-24

#### GUPS Maheshwari maheshwari Main Gate New Construction Pre & Post Photos













#### **GUPS Maheshwari Main Bulding Renovation Work Pre & Post Photos**









#### **GUPS Maheshwari Kitchen Renovation Pre & Post Photos**









#### **GUPS** maheshwari Handwash station New Construction Pre & Post Photos













#### **GUPS Maheshwari Toilet New Construction Pre & Post Photos**













#### **GUPS Maheshwari Toilet Renovation Pre & post Photos**













#### **GUPS Maheshwari Boundary Wall Renovation Pre & Post Photos**













#### **GUPS Maheshwari Extra Room Renovation Pre & Post Photos**









#### **UPS Maheshwari Extra Room and Varandha Floor Pre and Post Photos**









#### **GUPS Maheshwari New Construction Stage Pre & Post Photos**









# THANK YOU