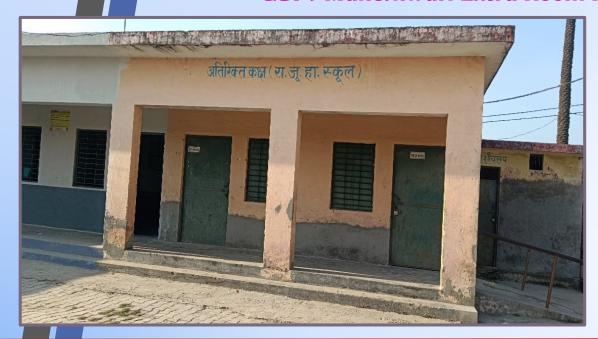

## WORK COMPLETION

### PHOTOGRAPHS

GUPS- MAHESHWARI
PROJECT NAME- PARIVARTAN MODEL SCHOOL PROJECT
LAKSAR, HARIDWAR
Construction Year- 2023-24

#### GUPS Maheshwari maheshwari Main Gate New Construction Pre & Post Photos













#### **GUPS Maheshwari Main Bulding Renovation Work Pre & Post Photos**









#### **GUPS Maheshwari Kitchen Renovation Pre & Post Photos**









#### **GUPS** maheshwari Handwash station New Construction Pre & Post Photos













#### **GUPS Maheshwari Toilet New Construction Pre & Post Photos**













#### **GUPS Maheshwari Toilet Renovation Pre & post Photos**













#### **GUPS Maheshwari Boundary Wall Renovation Pre & Post Photos**













#### **GUPS Maheshwari Extra Room Renovation Pre & Post Photos**









#### **UPS Maheshwari Extra Room and Varandha Floor Pre and Post Photos**









#### **GUPS Maheshwari New Construction Stage Pre & Post Photos**









# THANK YOU