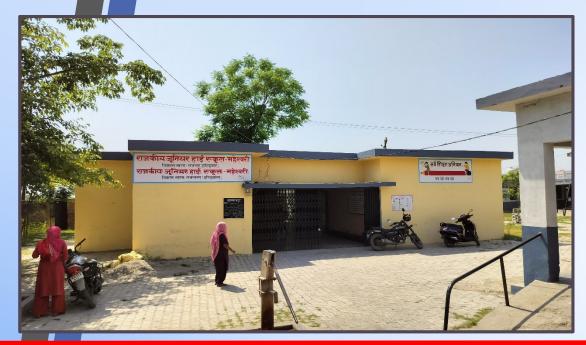

## WORK COMPLETION

### PHOTOGRAPHS

GUPS- MAHESHWARI
PROJECT NAME- PARIVARTAN MODEL SCHOOL PROJECT
LAKSAR, HARIDWAR
Construction Year- 2023-24

#### GUPS Maheshwari maheshwari Main Gate New Construction Pre & Post Photos













#### **GUPS Maheshwari Main Bulding Renovation Work Pre & Post Photos**









#### **GUPS Maheshwari Kitchen Renovation Pre & Post Photos**









#### **GUPS** maheshwari Handwash station New Construction Pre & Post Photos













#### **GUPS Maheshwari Toilet New Construction Pre & Post Photos**













#### **GUPS Maheshwari Toilet Renovation Pre & post Photos**













#### **GUPS Maheshwari Boundary Wall Renovation Pre & Post Photos**













#### **GUPS Maheshwari Extra Room Renovation Pre & Post Photos**









#### **UPS Maheshwari Extra Room and Varandha Floor Pre and Post Photos**









#### **GUPS Maheshwari New Construction Stage Pre & Post Photos**









# THANK YOU