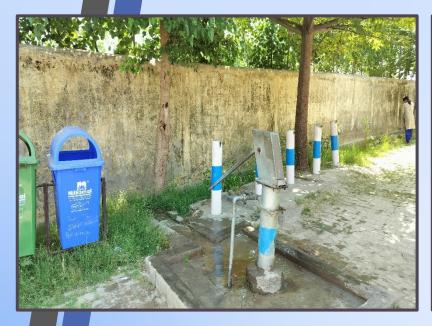

## WORK COMPLETION

### PHOTOGRAPHS

GUPS- MAHESHWARI
PROJECT NAME- PARIVARTAN MODEL SCHOOL PROJECT
LAKSAR, HARIDWAR
Construction Year- 2023-24

#### GUPS Maheshwari maheshwari Main Gate New Construction Pre & Post Photos













#### **GUPS Maheshwari Main Bulding Renovation Work Pre & Post Photos**









#### **GUPS Maheshwari Kitchen Renovation Pre & Post Photos**









#### **GUPS** maheshwari Handwash station New Construction Pre & Post Photos













#### **GUPS Maheshwari Toilet New Construction Pre & Post Photos**













#### **GUPS Maheshwari Toilet Renovation Pre & post Photos**













#### **GUPS Maheshwari Boundary Wall Renovation Pre & Post Photos**













#### **GUPS Maheshwari Extra Room Renovation Pre & Post Photos**









#### **UPS Maheshwari Extra Room and Varandha Floor Pre and Post Photos**









#### **GUPS Maheshwari New Construction Stage Pre & Post Photos**









# THANK YOU