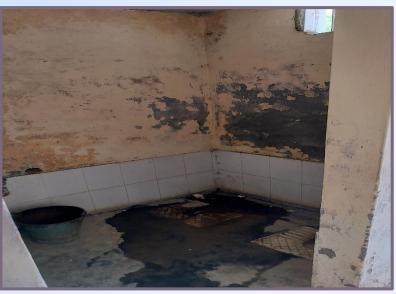

## WORK COMPLETION

### PHOTOGRAPHS

GUPS- MAHESHWARI
PROJECT NAME- PARIVARTAN MODEL SCHOOL PROJECT
LAKSAR, HARIDWAR
Construction Year- 2023-24

#### GUPS Maheshwari maheshwari Main Gate New Construction Pre & Post Photos













#### **GUPS Maheshwari Main Bulding Renovation Work Pre & Post Photos**









#### **GUPS Maheshwari Kitchen Renovation Pre & Post Photos**









#### **GUPS** maheshwari Handwash station New Construction Pre & Post Photos













#### **GUPS Maheshwari Toilet New Construction Pre & Post Photos**













#### **GUPS Maheshwari Toilet Renovation Pre & post Photos**













#### **GUPS Maheshwari Boundary Wall Renovation Pre & Post Photos**













#### **GUPS Maheshwari Extra Room Renovation Pre & Post Photos**









#### **UPS Maheshwari Extra Room and Varandha Floor Pre and Post Photos**









#### **GUPS Maheshwari New Construction Stage Pre & Post Photos**









# THANK YOU