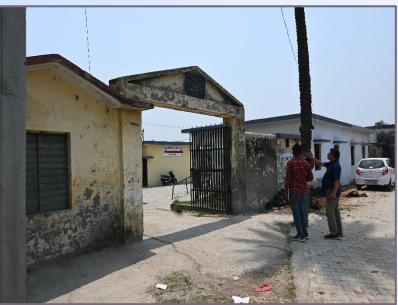

## WORK COMPLETION

### PHOTOGRAPHS

GUPS- MAHESHWARI
PROJECT NAME- PARIVARTAN MODEL SCHOOL PROJECT
LAKSAR, HARIDWAR
Construction Year- 2023-24

#### GUPS Maheshwari maheshwari Main Gate New Construction Pre & Post Photos













#### **GUPS Maheshwari Main Bulding Renovation Work Pre & Post Photos**









#### **GUPS Maheshwari Kitchen Renovation Pre & Post Photos**









#### **GUPS** maheshwari Handwash station New Construction Pre & Post Photos













#### **GUPS Maheshwari Toilet New Construction Pre & Post Photos**













#### **GUPS Maheshwari Toilet Renovation Pre & post Photos**













#### **GUPS Maheshwari Boundary Wall Renovation Pre & Post Photos**













#### **GUPS Maheshwari Extra Room Renovation Pre & Post Photos**









#### **UPS Maheshwari Extra Room and Varandha Floor Pre and Post Photos**









#### **GUPS Maheshwari New Construction Stage Pre & Post Photos**









# THANK YOU