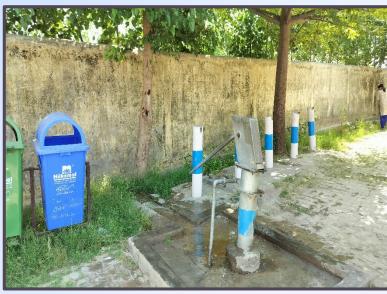

## WORK COMPLETION

### PHOTOGRAPHS

GUPS- MAHESHWARI
PROJECT NAME- PARIVARTAN MODEL SCHOOL PROJECT
LAKSAR, HARIDWAR
Construction Year- 2023-24

#### GUPS Maheshwari maheshwari Main Gate New Construction Pre & Post Photos













#### **GUPS Maheshwari Main Bulding Renovation Work Pre & Post Photos**









#### **GUPS Maheshwari Kitchen Renovation Pre & Post Photos**









#### **GUPS** maheshwari Handwash station New Construction Pre & Post Photos













#### **GUPS Maheshwari Toilet New Construction Pre & Post Photos**













#### **GUPS Maheshwari Toilet Renovation Pre & post Photos**













#### **GUPS Maheshwari Boundary Wall Renovation Pre & Post Photos**













#### **GUPS Maheshwari Extra Room Renovation Pre & Post Photos**









#### **UPS Maheshwari Extra Room and Varandha Floor Pre and Post Photos**









#### **GUPS Maheshwari New Construction Stage Pre & Post Photos**









# THANK YOU